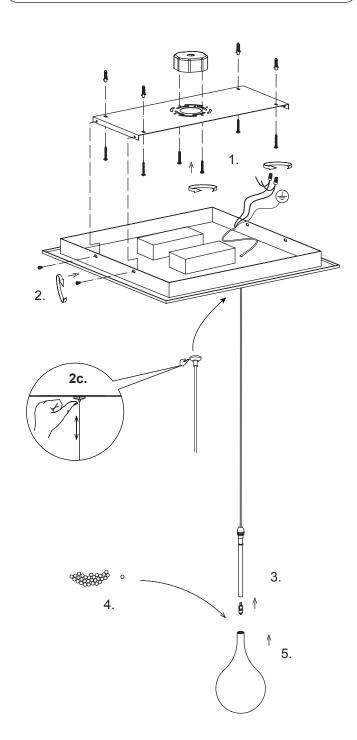

## 439104 Installation sheet

- Remove the fixture from its original packaging. Remove the canopy mounting plate from within the canopy and attach it to the electrical junction box, and the ceiling, using the screws provided in the hardware package.
- Before you mount the canopy to the mounting plate select the desired length you wish the pendant to hang. To shorten or lengthen the length of the cable push up on the canopy nipples (2c) and pull the cable, release to secure.
- Attach the canopy to the mounting plate, which is attached to the electrical junction box on the ceiling. First attach all wiring with the provided marrets (white to white "N", black to black "L", ground to ground "G"). Push the canopy onto the mounting plate and align the two holes on either side of the canopy to the holes on the mounting plate. Once aligned, screw in the four screws provided to secure the fixture to the ceiling.
- You can now install the G-4 light bulbs of the correct wattage.
- Locate the crystal bead packages from inside the packaging. Open one of the 9 bead packages and then gently place the beads inside the pendant glass. (Please Note: There is only one package of beads for each of the glass bulbs.)
- Take the pendant lamp socket and guide it gently through the center hole in the glass bulb until it has been completely inserted inside the bulb. Make sure you have secured the glass to the pendant by gently pushing up on the glass until it has firmly seated itself to the pendant. (Please make sure that the fixture glass is secured to the pendant before releasing your grip on the glass.)
- Please repeat steps 4 and 5 until the installation of all the pendant glass is complete.
- You have now completed the installation of your fixture, please enjoy.